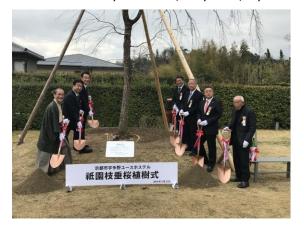

## Gion Weeping Cherry Tree Planting Ceremony Held at Kyoto Utano Youth Hostel

Using Donation from Proceeds of Coca-Cola Slim Bottle Kyoto Design!

Coca-Cola Bottlers Japan Inc. (Head office: Minato-ku, Tokyo; President: Calin Dragan, hereinafter referred to as the "Company") donated to the city of Kyoto part of proceeds from sale of the Coca-Cola Slim Bottle Kyoto design the Company has been selling in the city and its surrounding area since July 2017. The city used part of the donation to plant a Gion weeping cherry tree (presented by Chairman Toemon Sano, Ueto Zoen Co., Ltd.) in Kyoto Utano Youth Hostel, and held a planting ceremony at which Kazutaka Ikeda, Head of Kinki/Shikoku Area Sales attended on behalf of the Company.

Kyoto Utano Youth Hostel - Gion Weeping Cherry Tree Planting Ceremony

■ Date : Thursday, March 21, 2019 (holiday) 10:30-11:00AM

■ Venue : Kyoto Utano Youth Hostel (29 Uzumasa Nakayama-cho, Ukyo-ku, Kyoto-shi)