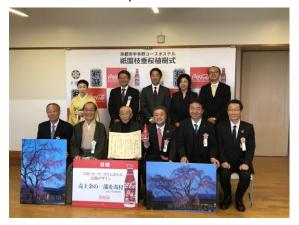

## Gion Weeping Cherry Tree Planting Ceremony Held at Kyoto Utano Youth Hostel

Using Donation from Proceeds of Coca-Cola Slim Bottle Kyoto Design!

Coca-Cola Bottlers Japan Inc. (Head office: Minato-ku, Tokyo; President: Calin Dragan, hereinafter referred to as the "Company") donated to the city of Kyoto part of proceeds from sale of the Coca-Cola Slim Bottle Kyoto design the Company has been selling in the city and its surrounding area since July 2017. The city used part of the donation to plant a Gion weeping cherry tree (presented by Chairman Toemon Sano, Ueto Zoen Co., Ltd.) in Kyoto Utano Youth Hostel, and held a planting ceremony at which Kazutaka Ikeda, Head of Kinki/Shikoku Area Sales attended on behalf of the Company.

Kyoto Utano Youth Hostel - Gion Weeping Cherry Tree Planting Ceremony

■ Date : Thursday, March 21, 2019 (holiday) 10:30-11:00AM

■ Venue : Kyoto Utano Youth Hostel (29 Uzumasa Nakayama-cho, Ukyo-ku, Kyoto-shi)