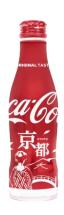

Designed with illustrations of Maiko, Mount Daimonji, and Togetu-kyo Bridge, the Coca-Cola Slim Bottle Kyoto design enjoys popularity among Japanese and foreign tourists. In March last year the Company donated to the city part of proceeds until the end of December 2017 from July 2017 when it went on sale (1,779,800 yen) to help promote the city's tourism. The Company will operate its business as a company going hand in hand with local communities, and deepen interactions with people there.

## [Product overview]

- Product name: "Coca-Cola" Slim Bottle Kyoto Design
- Product type name: Carbonated soft drink
- Ingredients: Sugars (high-fructose corn syrup, sugar)/carbonated water, caramel coloring, acid regulator, flavorings, caffeine
- Package: 250ml Slim Bottle
- Manufacturer's suggested retail price (excl. consumption tax): 125 yen
- Sales area: Kyoto Pref. and its surrounding area
- Sales channels: Souvenir shops, local products shops, supermarkets, kiosks, vending machines, etc.