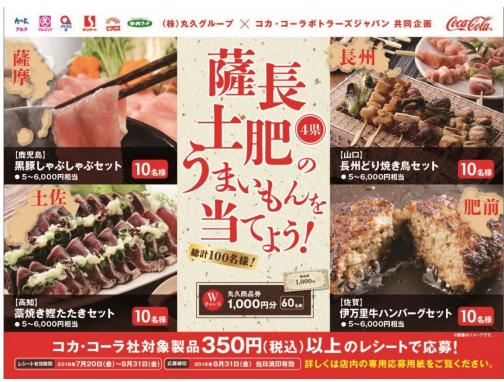

#### [Yamaguchi Kagoshima, Kochi, and Saga Premium Gourmet] Each worth 5,000 yen

<Yamaguchi> Choshu "yakitori" chicken set

<Kagoshima> Black pork "shabu-shabu" set

<Kochi>Straw-grilled bonito set

<Saga> Imari Hamburg set