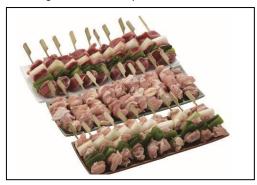

#### [Yamaguchi Kagoshima, Kochi, and Saga Premium Gourmet] Each worth 5,000 yen

<Yamaguchi> Choshu "yakitori" chicken set

<Kagoshima> Black pork "shabu-shabu" set

<Kochi>Straw-grilled bonito set

<Saga> Imari Hamburg set